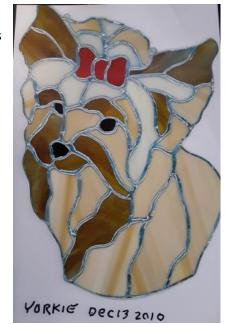

In addition to dog activities, Dick dabbled in both painting and in stained glass. A couple of his works are included in this article.

We love having Dick back at RRNDOC and look forward to seeing him and Ragna at classes and shows.